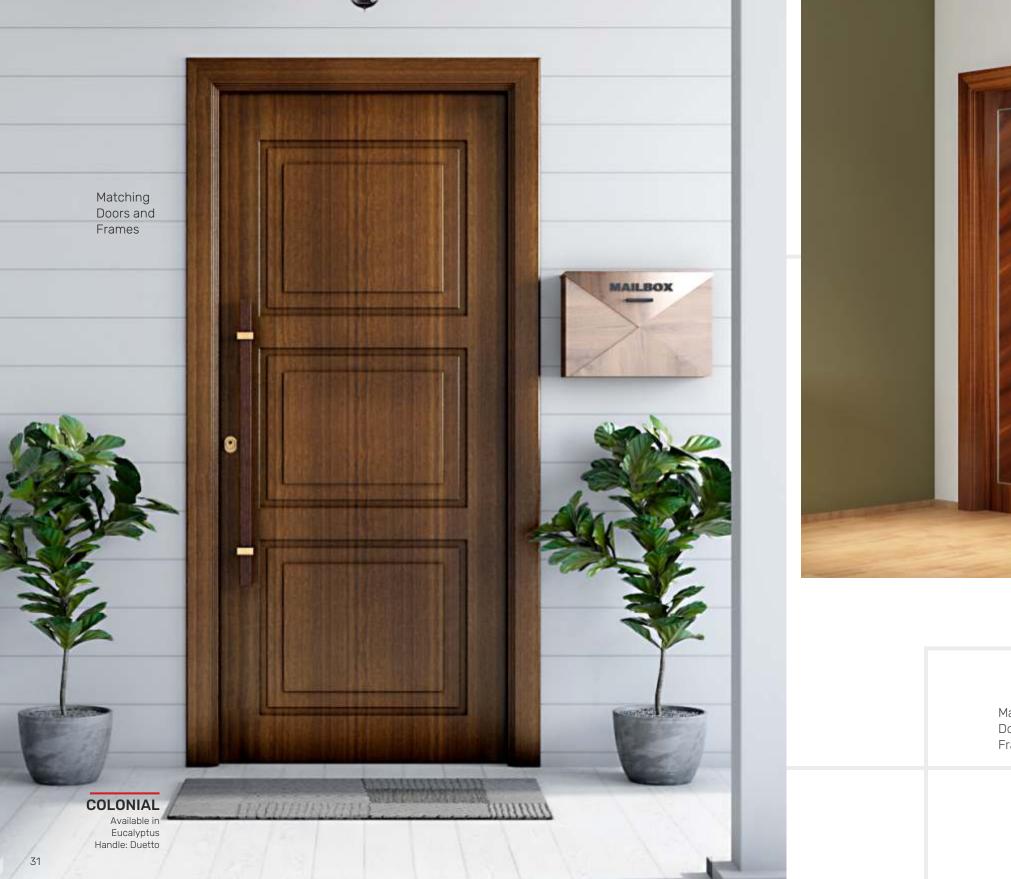

**Moisture** Resistant

**Tested for** Endurance

PIERCE Available in 2 designs Pali Santos Handle: Duetto

Matching Doors and Frames

> BOOKER Available in Macassar Ebony Handle: Legno, Duetto