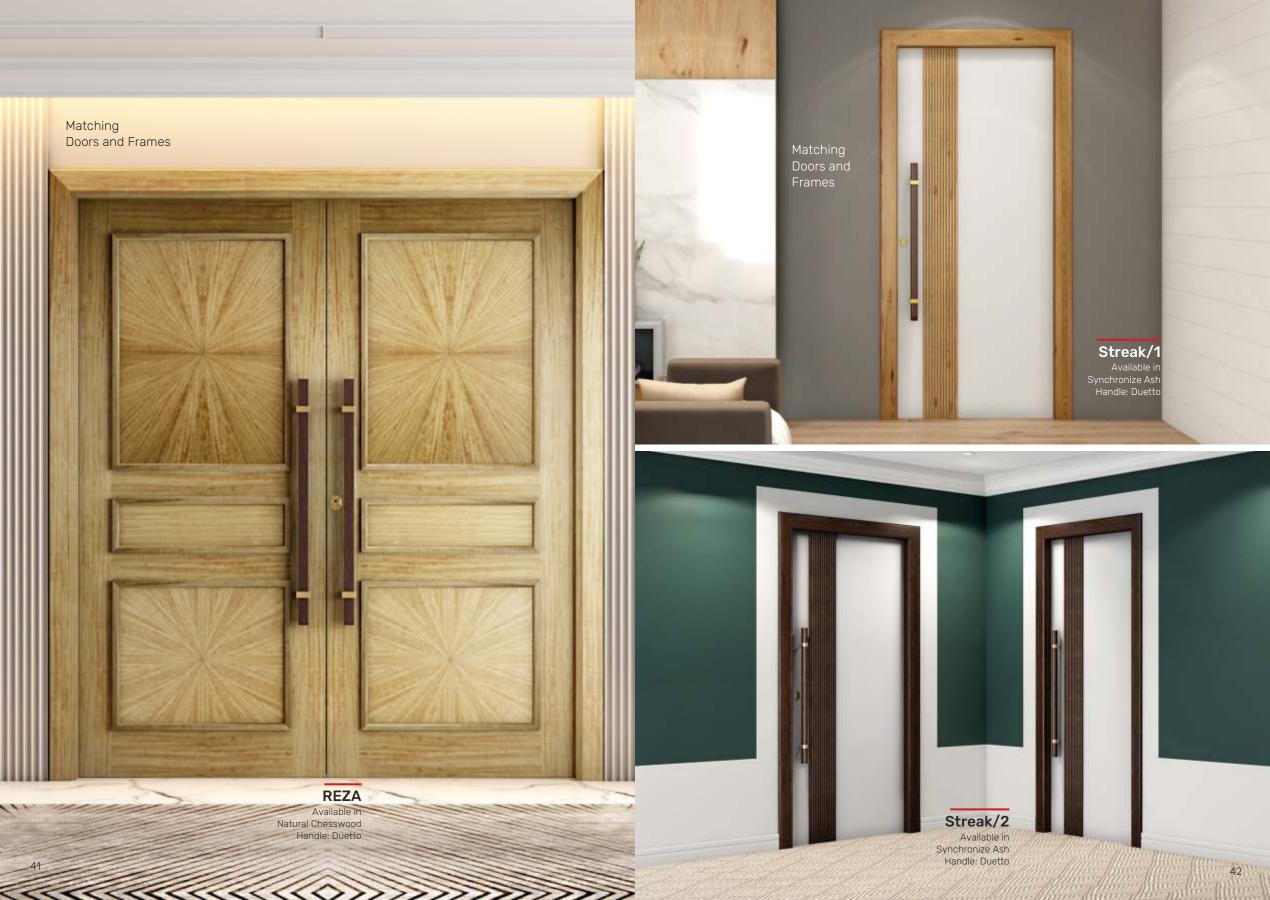

FARELL Available in American Walnut

Matching Doors and Frames

**CORTEZ** Available in European Beech Handle: Duetto

Available in Macassar Ebony Handle: Duetto

Available in American Walnut Handle: Duetto, Legno

Available in Golden Teak Handle: Duetto, Legno

Available in Siberian Larch (Bark) Handle: Legno

Available in Ziricote Handle: Legno

59

Available in Pommele Red Handle: Duetto

Available in

Baltic Handle: Legno, Duetto