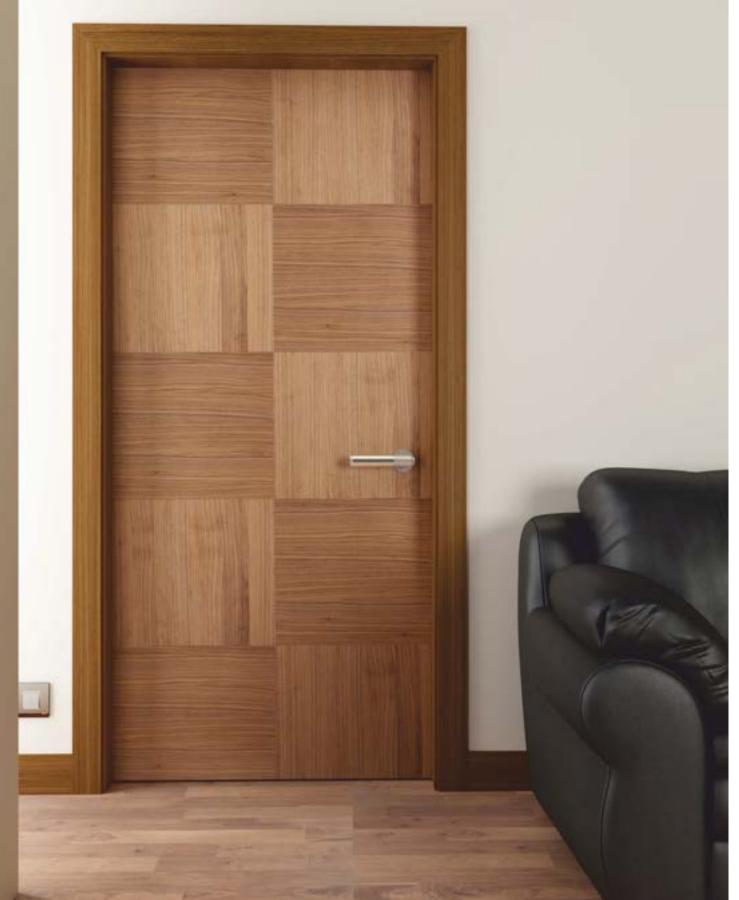

CATALINA Available in HDHMR

Matching Doors and Frames

6

Matching Doors and Frames

LEOPOLD Available in Recon Dyed Oak Qtr HAVANA Available in Sucupira

10

HIGHLAND Available in Golden Teak

**RAILS** Available in A. European Beech | Handle: Legno B. European Beech (Wenge Finish) Handle: Duetto