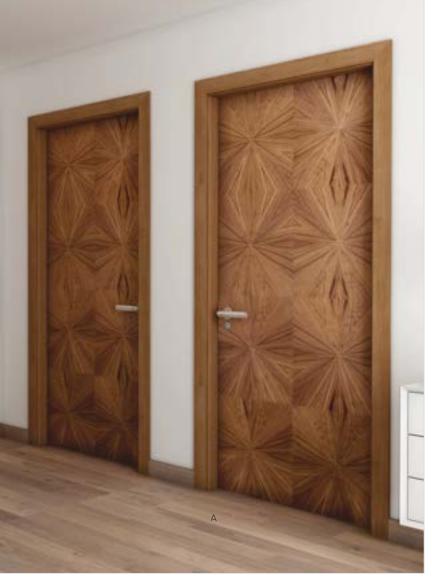

#### HERRING Available in Golden Teak Handle: Duetto

Matching Doors and Frames

NORI Available in A. American Walnut B. Kossipo C. Golden Teak | Handle: Legno

Matching Doors and Frames

С

21

**PORTER** Available in American Walnut