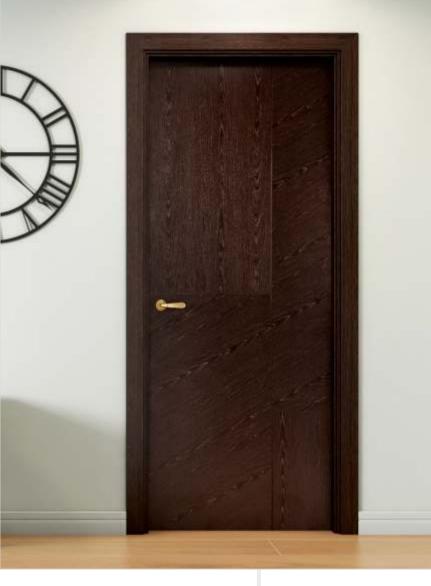

**Moisture** Resistant

**Tested for** Endurance

PIERCE Available in 2 designs Pali Santos Handle: Duetto

Matching Doors and Frames

> BOOKER Available in Macassar Ebony Handle: Legno, Duetto