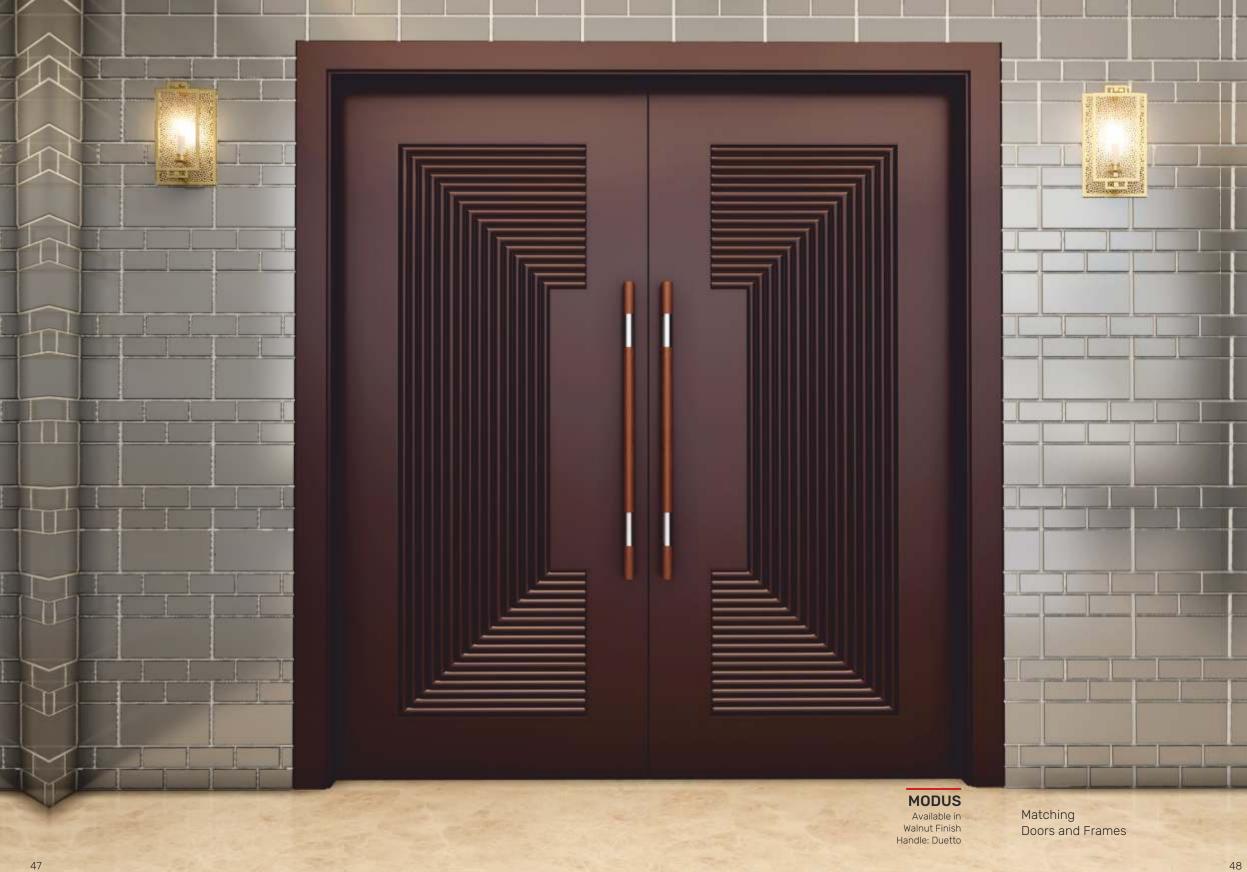

**Moisture** Resistant

**Tested for** Endurance

PIERCE Available in 2 designs Pali Santos Handle: Duetto

Matching Doors and Frames

> BOOKER Available in Macassar Ebony Handle: Legno, Duetto