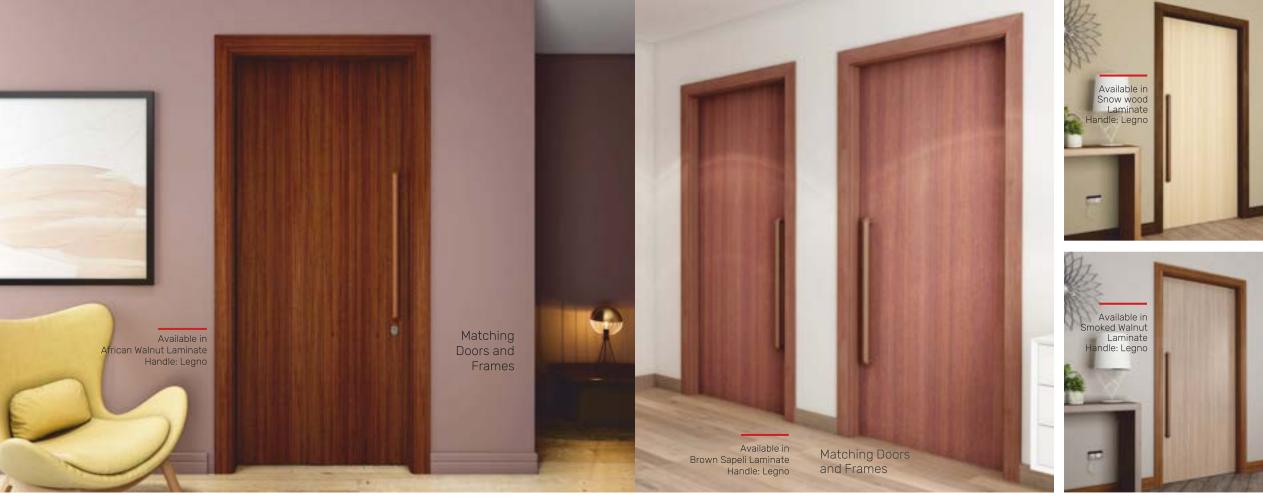

**Moisture** Resistant

**Tested for** Endurance

PIERCE Available in 2 designs Pali Santos Handle: Duetto

Matching Doors and Frames

> BOOKER Available in Macassar Ebony Handle: Legno, Duetto

#### HERRING Available in Golden Teak Handle: Duetto

Matching Doors and Frames

NORI Available in A. American Walnut B. Kossipo C. Golden Teak | Handle: Legno

Matching Doors and Frames

С

21

**PORTER** Available in American Walnut

CATALINA Available in HDHMR

Matching Doors and Frames

6

Matching Doors and Frames

LEOPOLD Available in Recon Dyed Oak Qtr HAVANA Available in Sucupira

10

HIGHLAND Available in Golden Teak

**RAILS** Available in A. European Beech | Handle: Legno B. European Beech (Wenge Finish) Handle: Duetto

FARELL Available in American Walnut

Matching Doors and Frames

**CORTEZ** Available in European Beech Handle: Duetto

Available in Macassar Ebony Handle: Duetto

Available in American Walnut Handle: Duetto, Legno

Available in Golden Teak Handle: Duetto, Legno

Available in Siberian Larch (Bark) Handle: Legno

Available in Ziricote Handle: Legno

59

Available in Pommele Red Handle: Duetto

Available in

Baltic Handle: Legno, Duetto

Available in American Oak (Bark Fumed) Handle: Duetto

Available in Barbados (Bark) Available in Pali Santos Handle: Duetto -

Available in Scarlet Oak Laminate Handle: Legno

Available in Warshaw Walnut Laminate Handle: Legno

Available in Bendigo Ash Laminate Handle: Legno

63

Available in Nayana Teak Laminate Handle: Legno

Available in Frosty White Laminate Handle: Legno

Available in White Beech Laminate Handle: Legno

Available in