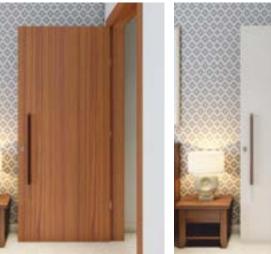

**Moisture** Resistant

**Tested for** Endurance

PIERCE Available in 2 designs Pali Santos Handle: Duetto

Matching Doors and Frames

> BOOKER Available in Macassar Ebony Handle: Legno, Duetto