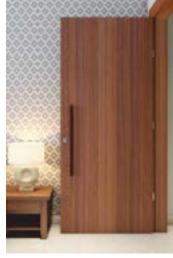

**Moisture** Resistant

**Tested for** Endurance

PIERCE Available in 2 designs Pali Santos Handle: Duetto

Matching Doors and Frames

> BOOKER Available in Macassar Ebony Handle: Legno, Duetto

#### HERRING Available in Golden Teak Handle: Duetto

Matching Doors and Frames

NORI Available in A. American Walnut B. Kossipo C. Golden Teak | Handle: Legno

Matching Doors and Frames

С

21

**PORTER** Available in American Walnut