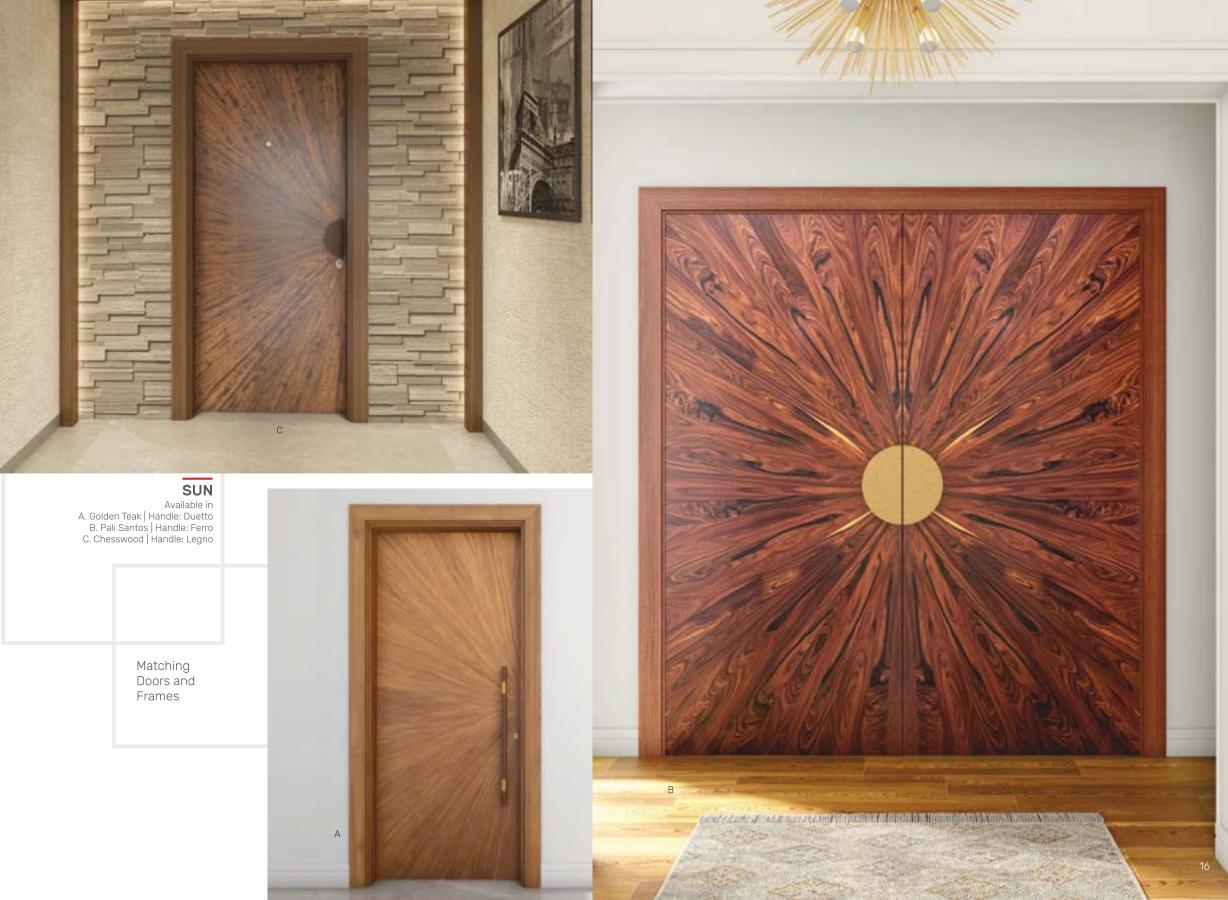

#### HERRING Available in Golden Teak Handle: Duetto

Matching Doors and Frames

NORI Available in A. American Walnut B. Kossipo C. Golden Teak | Handle: Legno

Matching Doors and Frames

С

21

**PORTER** Available in American Walnut