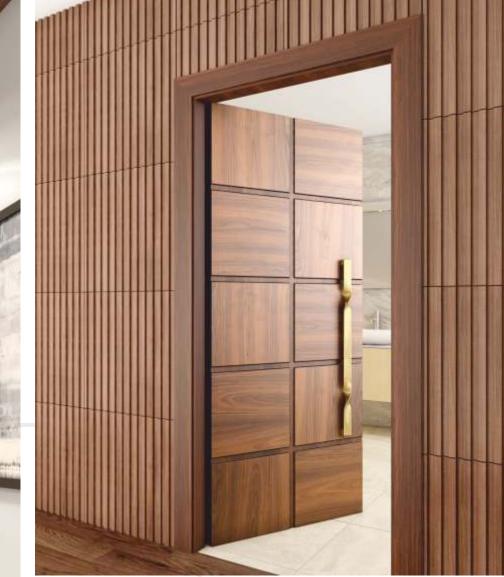

**Moisture** Resistant

**Tested for** Endurance

PIERCE Available in 2 designs Pali Santos Handle: Duetto

Matching Doors and Frames

> BOOKER Available in Macassar Ebony Handle: Legno, Duetto