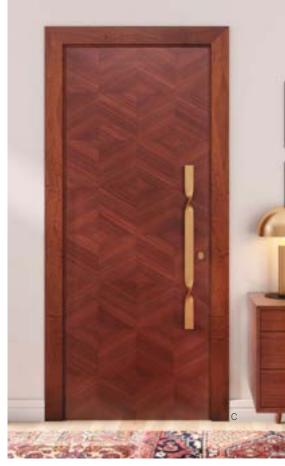

**Moisture** Resistant

**Tested for** Endurance

PIERCE Available in 2 designs Pali Santos Handle: Duetto

Matching Doors and Frames

> BOOKER Available in Macassar Ebony Handle: Legno, Duetto