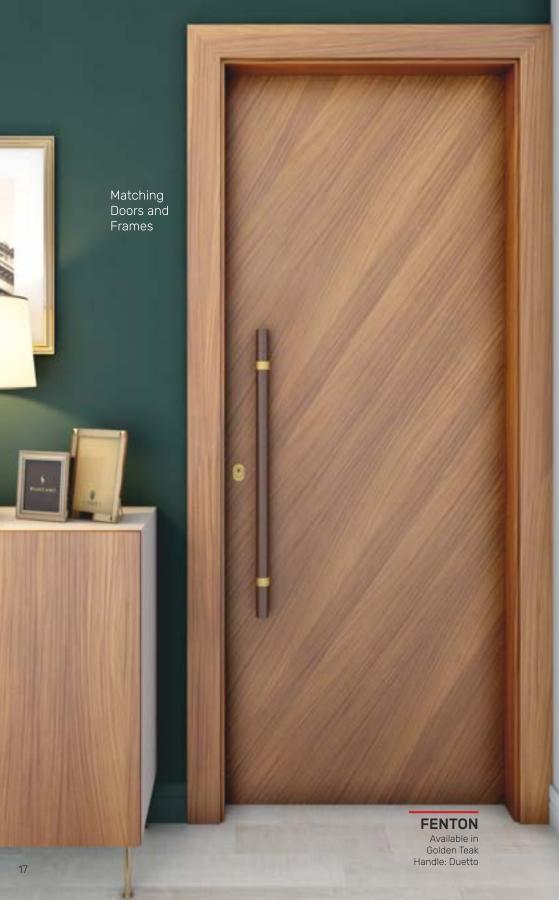

**Moisture** Resistant

**Tested for** Endurance

PIERCE Available in 2 designs Pali Santos Handle: Duetto

Matching Doors and Frames

> BOOKER Available in Macassar Ebony Handle: Legno, Duetto