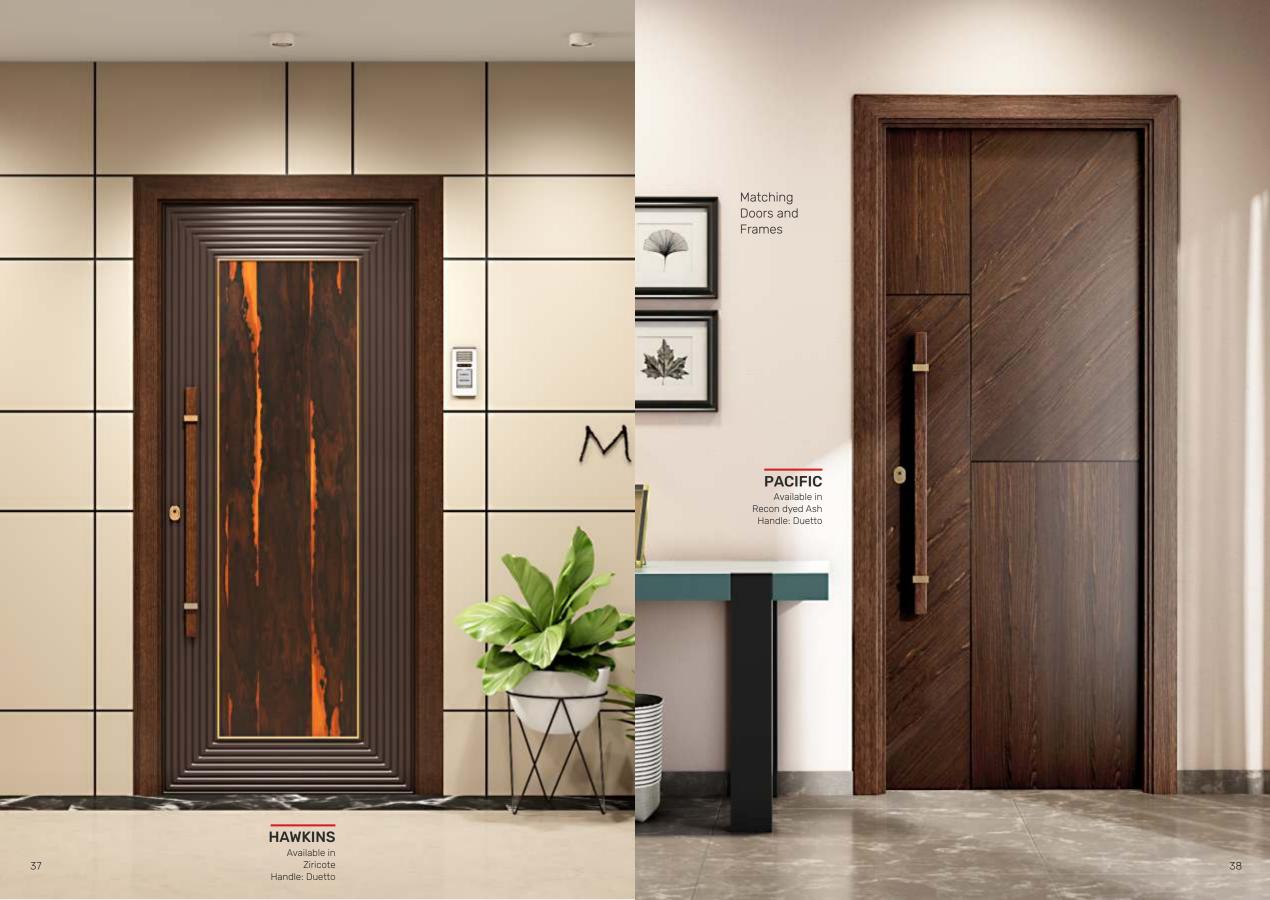

**Moisture** Resistant

**Tested for** Endurance

PIERCE Available in 2 designs Pali Santos Handle: Duetto

Matching Doors and Frames

> BOOKER Available in Macassar Ebony Handle: Legno, Duetto

#### HERRING Available in Golden Teak Handle: Duetto

Matching Doors and Frames

NORI Available in A. American Walnut B. Kossipo C. Golden Teak | Handle: Legno

Matching Doors and Frames

С

21

**PORTER** Available in American Walnut