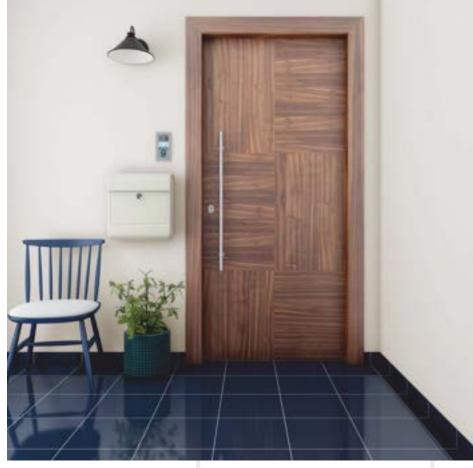

CATALINA Available in HDHMR

Matching Doors and Frames

6

Matching Doors and Frames

LEOPOLD Available in Recon Dyed Oak Qtr HAVANA Available in Sucupira

10

HIGHLAND Available in Golden Teak

**RAILS** Available in A. European Beech | Handle: Legno B. European Beech (Wenge Finish) Handle: Duetto