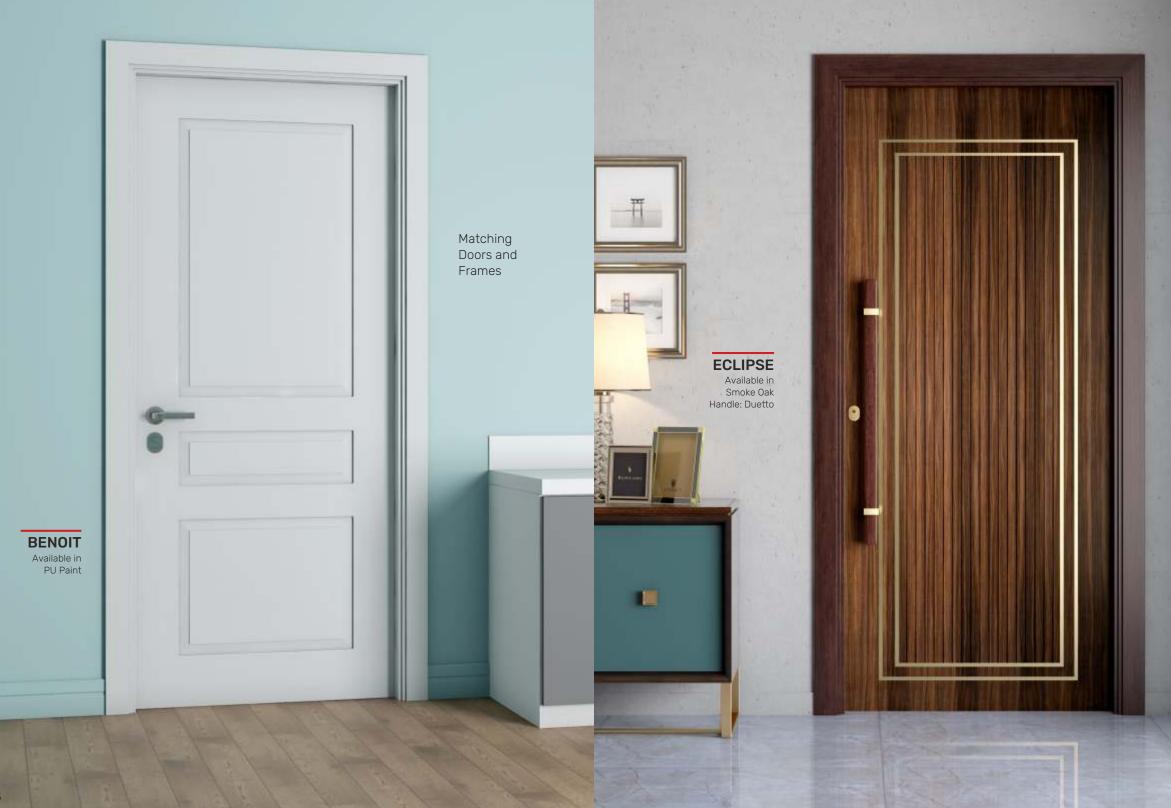

**Moisture** Resistant

**Tested for** Endurance

PIERCE Available in 2 designs Pali Santos Handle: Duetto

Matching Doors and Frames

> BOOKER Available in Macassar Ebony Handle: Legno, Duetto