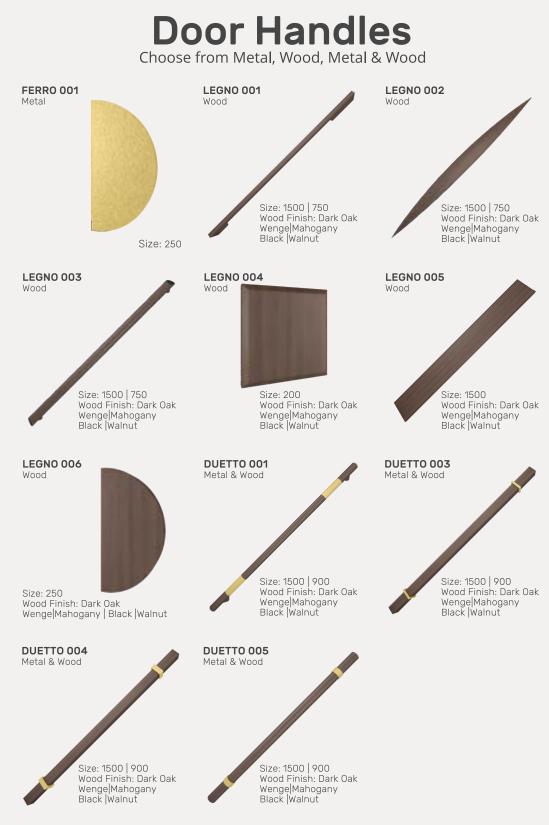

**Moisture** Resistant

**Tested for** Endurance

PIERCE Available in 2 designs Pali Santos Handle: Duetto

Matching Doors and Frames

> BOOKER Available in Macassar Ebony Handle: Legno, Duetto

#### HERRING Available in Golden Teak Handle: Duetto

Matching Doors and Frames

NORI Available in A. American Walnut B. Kossipo C. Golden Teak | Handle: Legno

Matching Doors and Frames

С

21

**PORTER** Available in American Walnut

CATALINA Available in HDHMR

Matching Doors and Frames

6

Matching Doors and Frames

LEOPOLD Available in Recon Dyed Oak Qtr HAVANA Available in Sucupira

10

HIGHLAND Available in Golden Teak

**RAILS** Available in A. European Beech | Handle: Legno B. European Beech (Wenge Finish) Handle: Duetto

FARELL Available in American Walnut

Matching Doors and Frames

**CORTEZ** Available in European Beech Handle: Duetto

Available in Macassar Ebony Handle: Duetto

Available in American Walnut Handle: Duetto, Legno

Available in Golden Teak Handle: Duetto, Legno

Available in Siberian Larch (Bark) Handle: Legno

Available in Ziricote Handle: Legno

59

Available in Pommele Red Handle: Duetto

Available in

Baltic Handle: Legno, Duetto

Available in American Oak (Bark Fumed) Handle: Duetto

Available in Barbados (Bark) Available in Pali Santos Handle: Duetto -

Available in Scarlet Oak Laminate Handle: Legno

Available in Warshaw Walnut Laminate Handle: Legno

Available in Bendigo Ash Laminate Handle: Legno

63

Available in Nayana Teak Laminate Handle: Legno

Available in Frosty White Laminate Handle: Legno

Available in White Beech Laminate Handle: Legno

Available in

Grey Fabric Laminate Handle: Legno