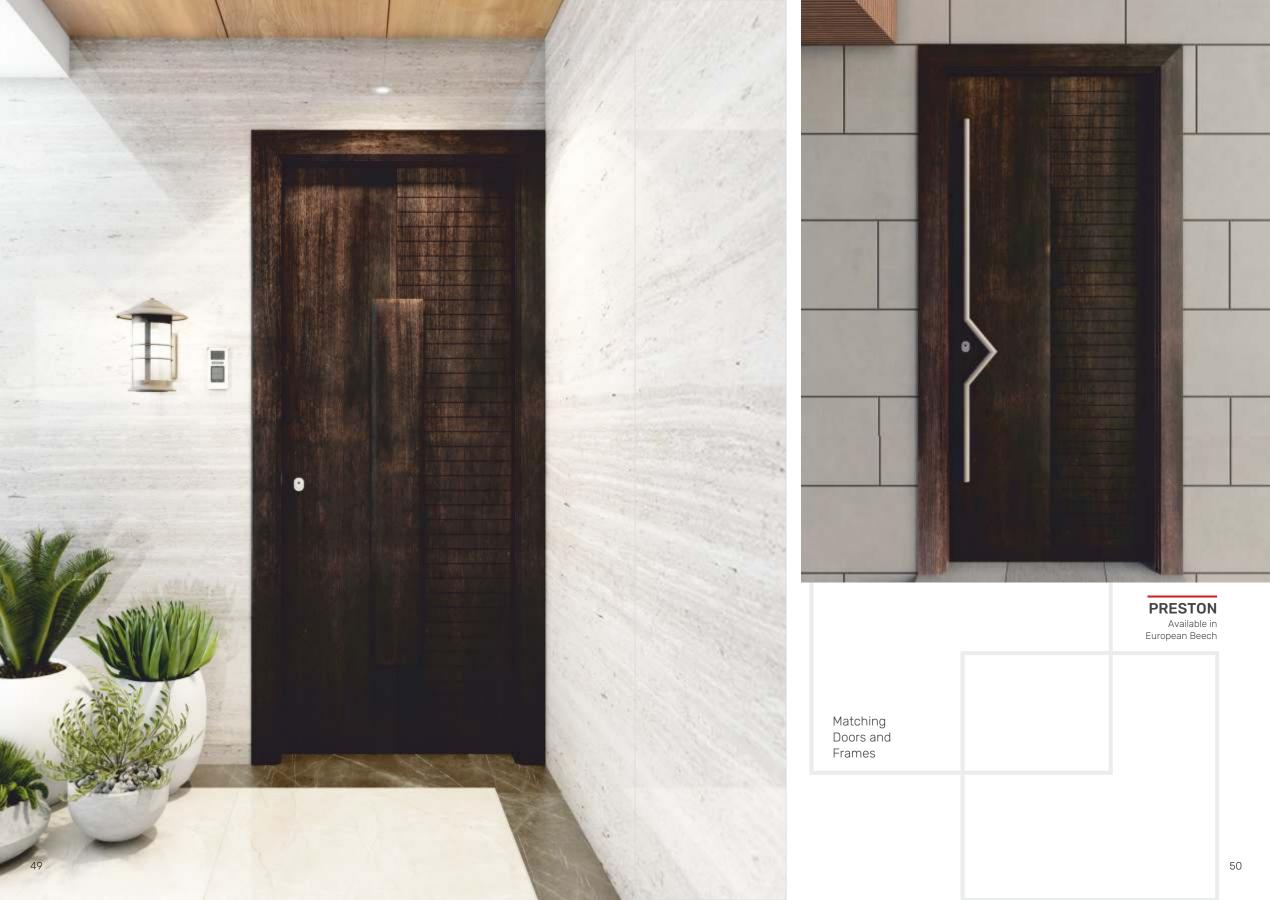

#### HERRING Available in Golden Teak Handle: Duetto

Matching Doors and Frames

NORI Available in A. American Walnut B. Kossipo C. Golden Teak | Handle: Legno

Matching Doors and Frames

С

21

**PORTER** Available in American Walnut