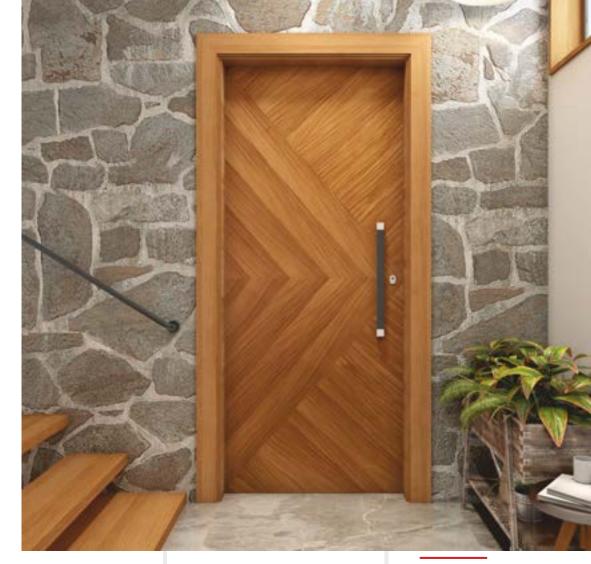

**Moisture** Resistant

**Tested for** Endurance

PIERCE Available in 2 designs Pali Santos Handle: Duetto

Matching Doors and Frames

> BOOKER Available in Macassar Ebony Handle: Legno, Duetto