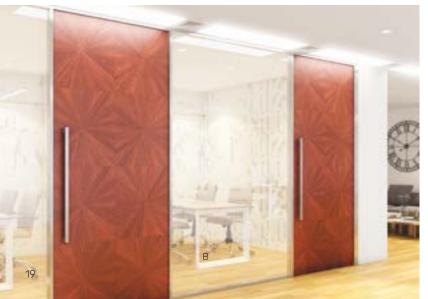

CATALINA Available in HDHMR

Matching Doors and Frames

6

Matching Doors and Frames

LEOPOLD Available in Recon Dyed Oak Qtr HAVANA Available in Sucupira

10

HIGHLAND Available in Golden Teak

**RAILS** Available in A. European Beech | Handle: Legno B. European Beech (Wenge Finish) Handle: Duetto