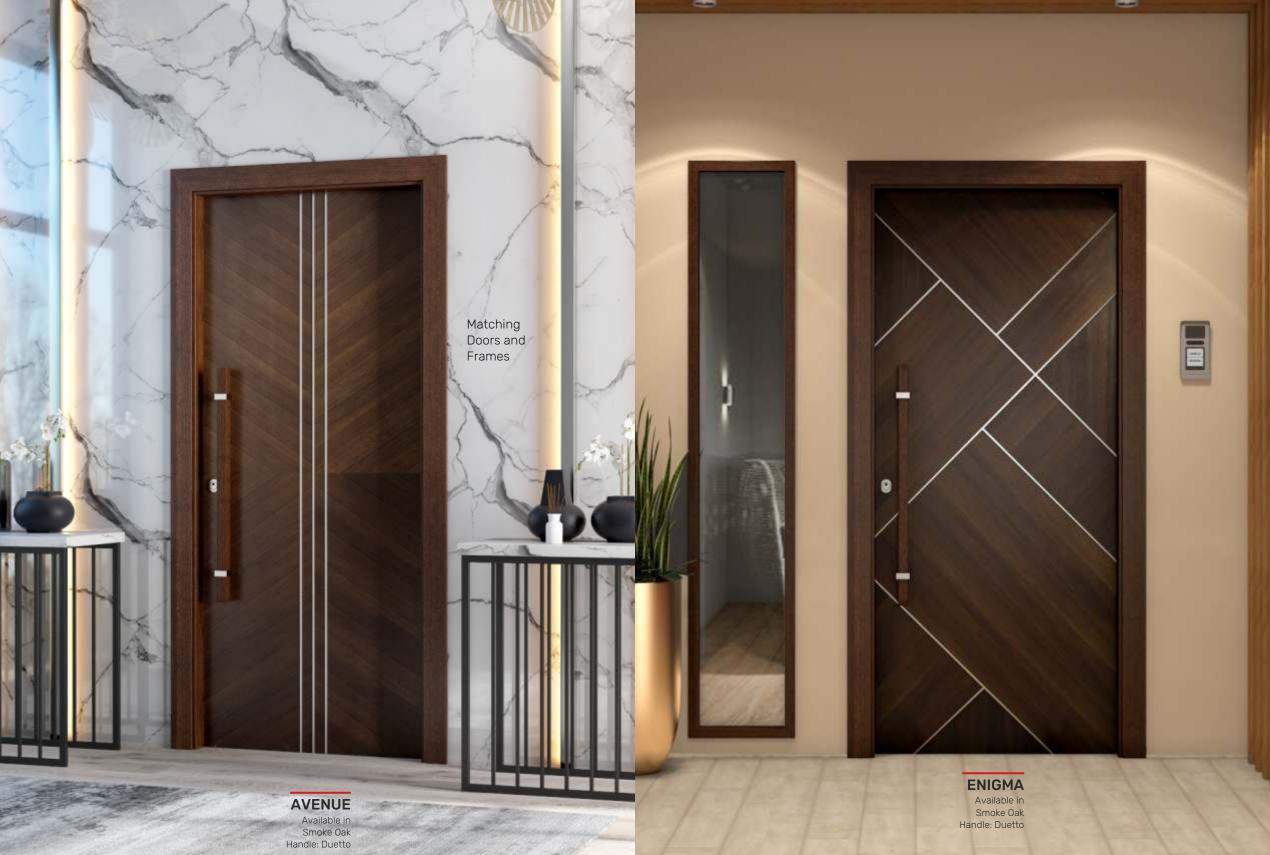

CATALINA Available in HDHMR

Matching Doors and Frames

6

Matching Doors and Frames

LEOPOLD Available in Recon Dyed Oak Qtr HAVANA Available in Sucupira

10

HIGHLAND Available in Golden Teak

**RAILS** Available in A. European Beech | Handle: Legno B. European Beech (Wenge Finish) Handle: Duetto

FARELL Available in American Walnut

Matching Doors and Frames

**CORTEZ** Available in European Beech Handle: Duetto

Available in Macassar Ebony Handle: Duetto

Available in American Walnut Handle: Duetto, Legno