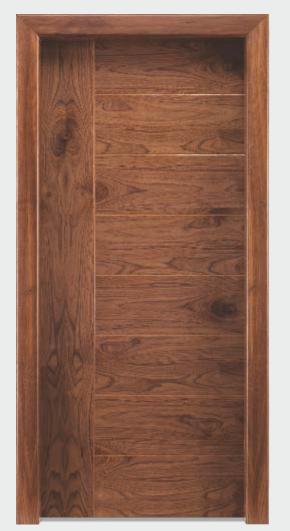

**Moisture** Resistant

**Tested for** Endurance

PIERCE Available in 2 designs Pali Santos Handle: Duetto

Matching Doors and Frames

> BOOKER Available in Macassar Ebony Handle: Legno, Duetto

#### HERRING Available in Golden Teak Handle: Duetto

Matching Doors and Frames

NORI Available in A. American Walnut B. Kossipo C. Golden Teak | Handle: Legno

Matching Doors and Frames

С

21

**PORTER** Available in American Walnut