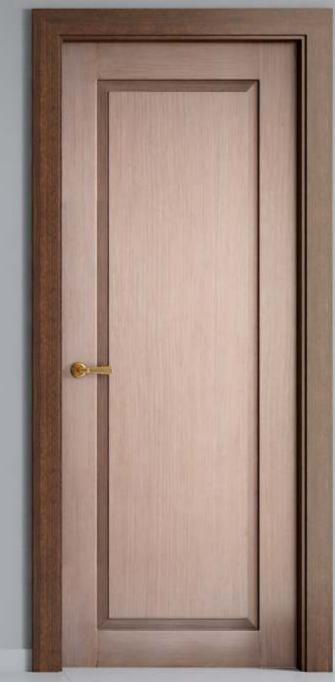

**Moisture** Resistant

**Tested for** Endurance

PIERCE Available in 2 designs Pali Santos Handle: Duetto

Matching Doors and Frames

> BOOKER Available in Macassar Ebony Handle: Legno, Duetto