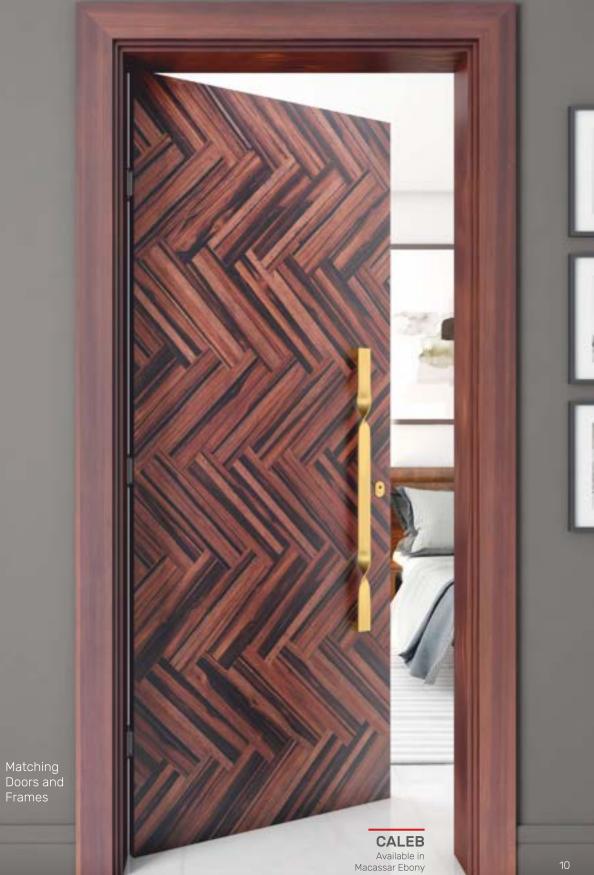

**Moisture** Resistant

**Tested for** Endurance

PIERCE Available in 2 designs Pali Santos Handle: Duetto

Matching Doors and Frames

> BOOKER Available in Macassar Ebony Handle: Legno, Duetto