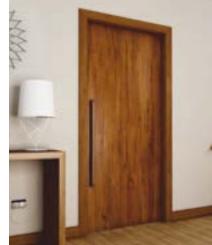

**Moisture** Resistant

**Tested for** Endurance

PIERCE Available in 2 designs Pali Santos Handle: Duetto

Matching Doors and Frames

> BOOKER Available in Macassar Ebony Handle: Legno, Duetto

#### HERRING Available in Golden Teak Handle: Duetto

Matching Doors and Frames

NORI Available in A. American Walnut B. Kossipo C. Golden Teak | Handle: Legno

Matching Doors and Frames

С

21

**PORTER** Available in American Walnut