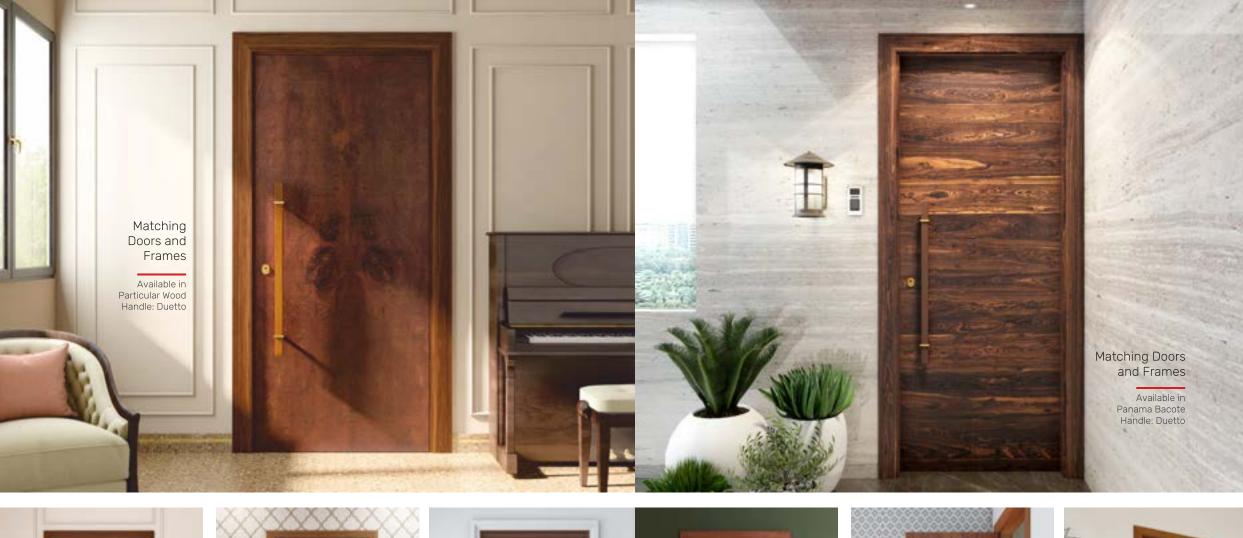

**Moisture** Resistant

**Tested for** Endurance

PIERCE Available in 2 designs Pali Santos Handle: Duetto

Matching Doors and Frames

> BOOKER Available in Macassar Ebony Handle: Legno, Duetto