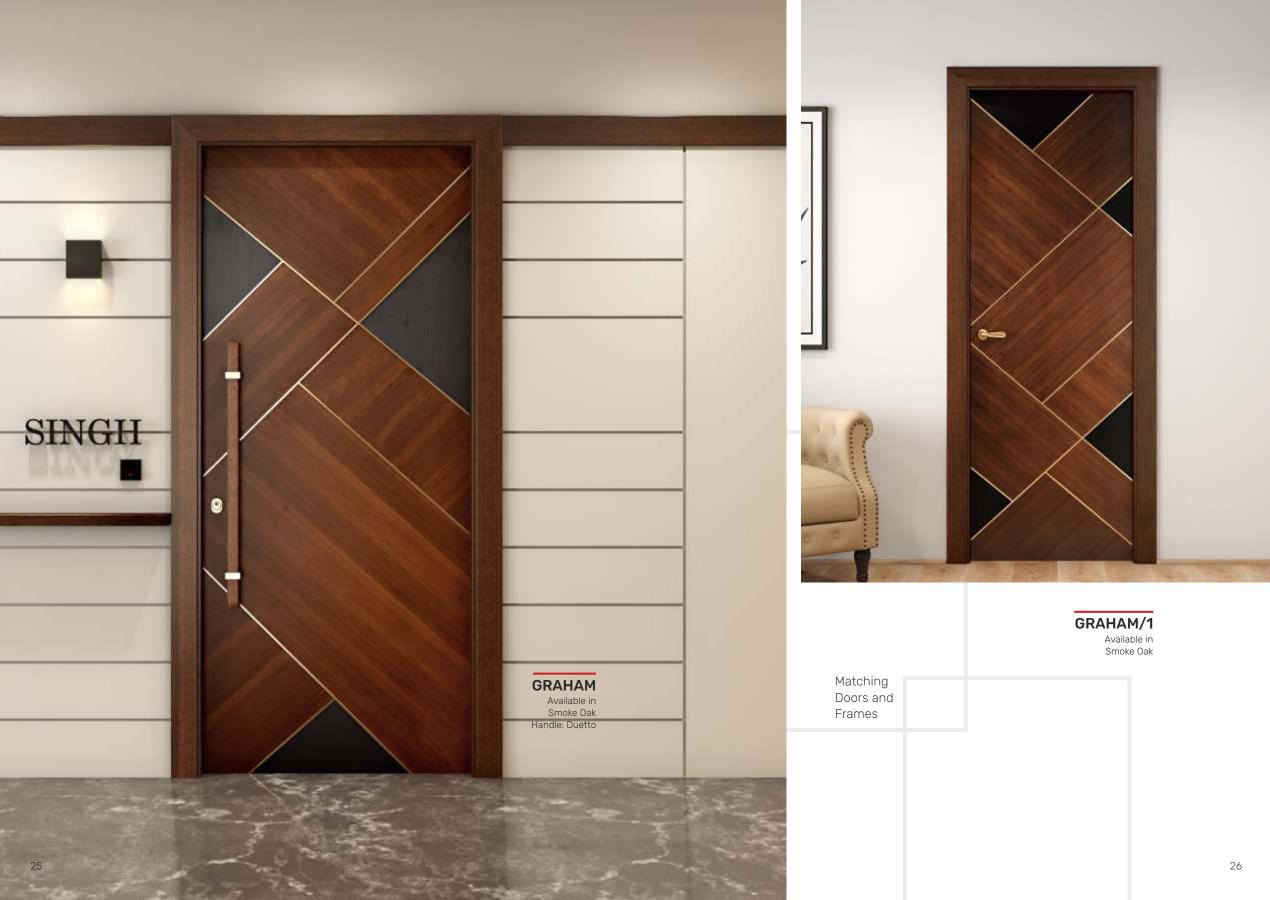

**Moisture** Resistant

**Tested for** Endurance

PIERCE Available in 2 designs Pali Santos Handle: Duetto

Matching Doors and Frames

> BOOKER Available in Macassar Ebony Handle: Legno, Duetto