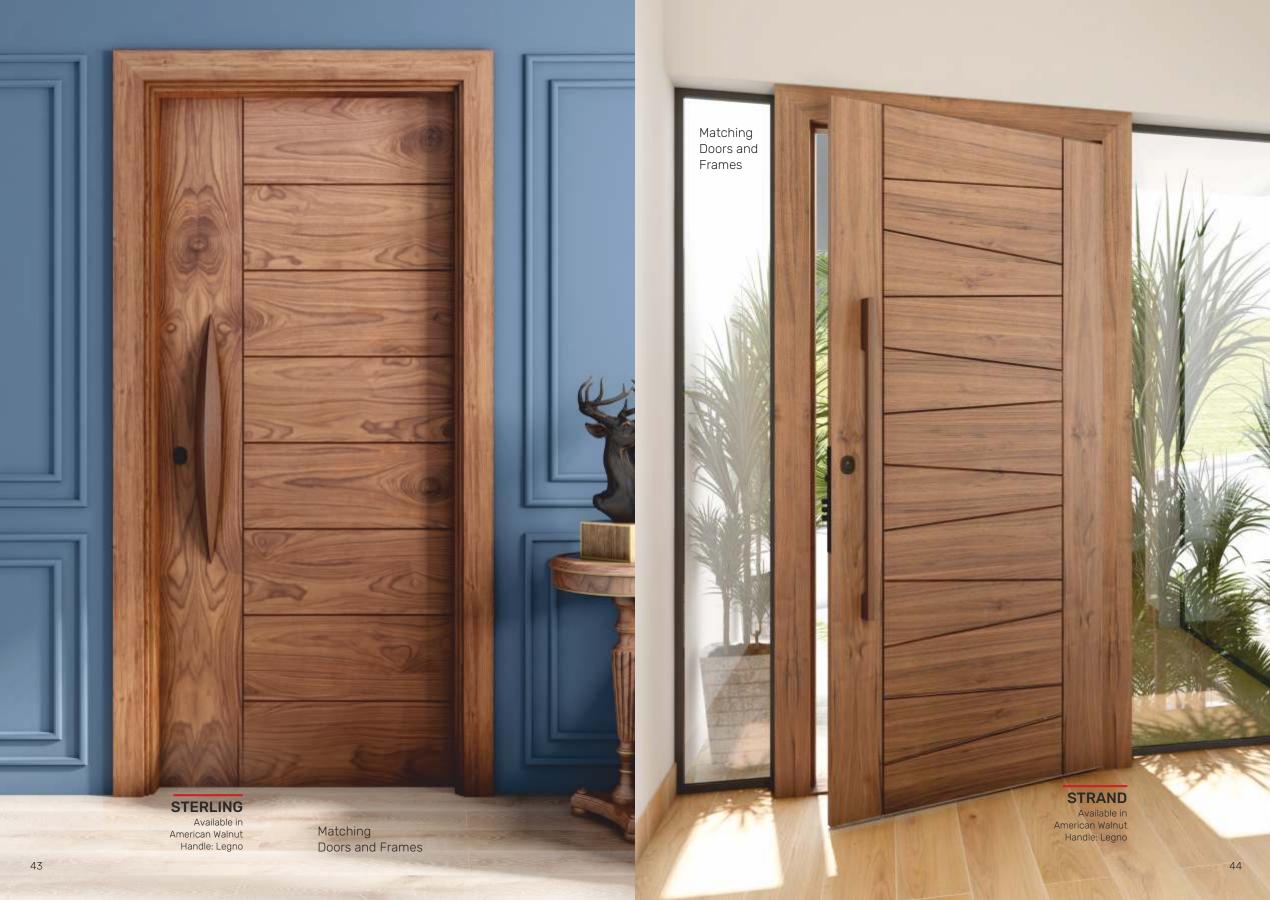

Available in Golden Teak Handle: Duetto, Legno

Available in Siberian Larch (Bark) Handle: Legno

Available in Ziricote Handle: Legno

59

Available in Pommele Red Handle: Duetto

Available in

Baltic Handle: Legno, Duetto

Available in American Oak (Bark Fumed) Handle: Duetto

Available in Barbados (Bark) Available in Pali Santos Handle: Duetto -

Available in Scarlet Oak Laminate Handle: Legno

Available in Warshaw Walnut Laminate Handle: Legno