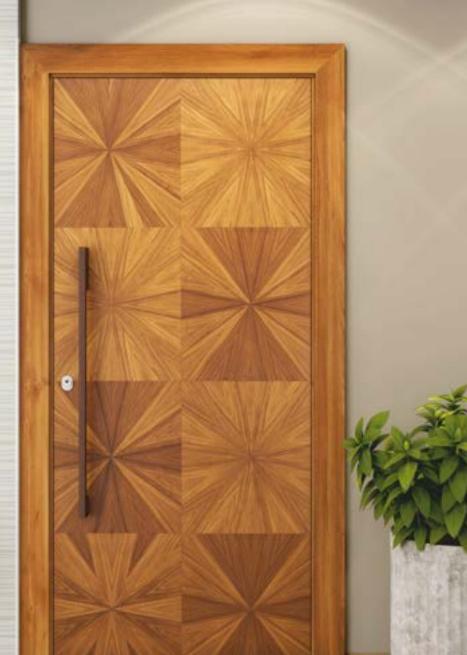

**Moisture** Resistant

**Tested for** Endurance

PIERCE Available in 2 designs Pali Santos Handle: Duetto

Matching Doors and Frames

> BOOKER Available in Macassar Ebony Handle: Legno, Duetto