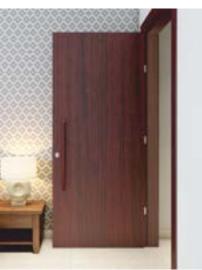

**Moisture** Resistant

**Tested for** Endurance

PIERCE Available in 2 designs Pali Santos Handle: Duetto

Matching Doors and Frames

> BOOKER Available in Macassar Ebony Handle: Legno, Duetto

#### HERRING Available in Golden Teak Handle: Duetto

Matching Doors and Frames

NORI Available in A. American Walnut B. Kossipo C. Golden Teak | Handle: Legno

Matching Doors and Frames

С

21

**PORTER** Available in American Walnut