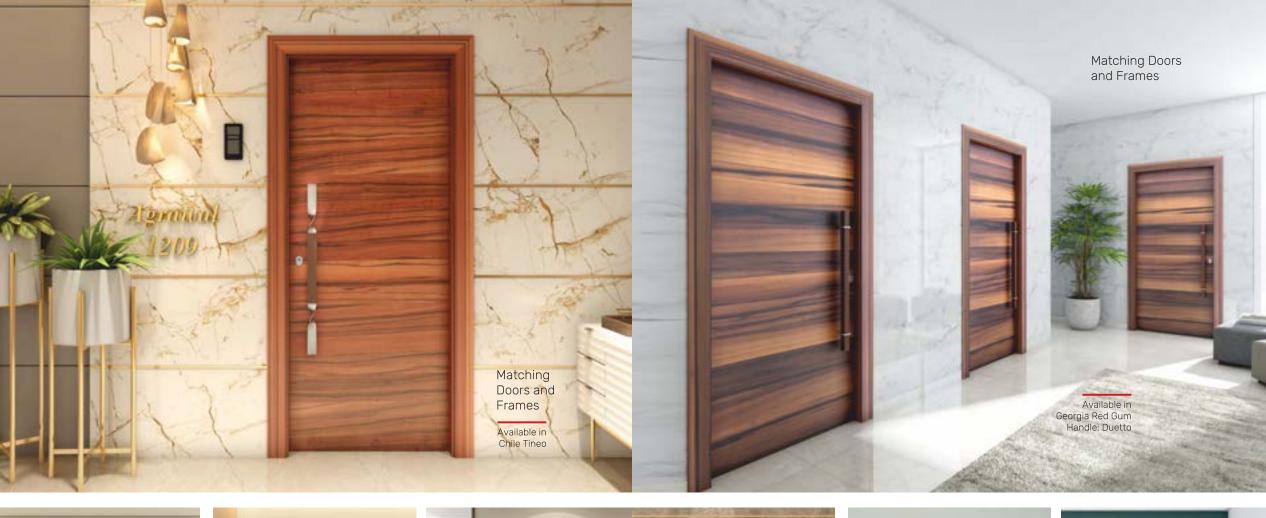

**Moisture** Resistant

**Tested for** Endurance

PIERCE Available in 2 designs Pali Santos Handle: Duetto

Matching Doors and Frames

> BOOKER Available in Macassar Ebony Handle: Legno, Duetto