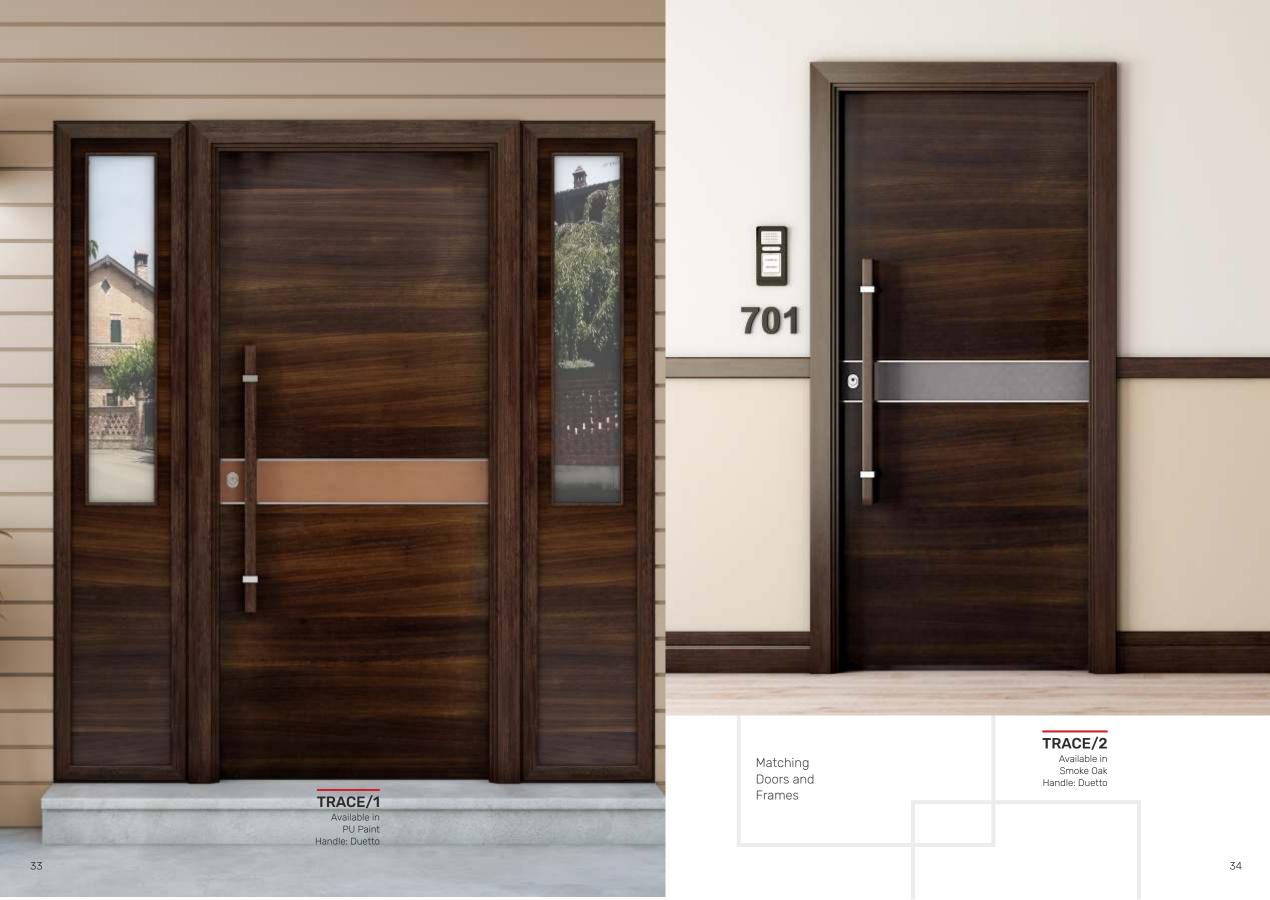

FARELL Available in American Walnut

Matching Doors and Frames

**CORTEZ** Available in European Beech Handle: Duetto

Available in Macassar Ebony Handle: Duetto

Available in American Walnut Handle: Duetto, Legno