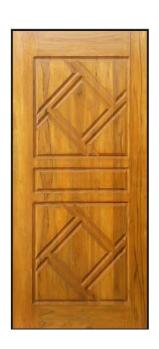

#### 2. DECORATIVE VENEER DOORS

Product SDK-9

Decorative Veneered Doors offer the visual beauty and refinement of natural wood doors. All flush doors are available in both solid as well as other filler materials, manufactured as per customer specifications. Protected with a high quality topcoat, these doors are extremely durable and simple to maintain. These doors are made of teak & non-teak designed veneers overlaid on Solid Core Flush Doors. They are suitable for homes, offices, hotels, hospitals & commercial establishments.

Doors are available in custom size

SKD-1 SKD-2 SKD-3 SKD-4

SKD-5 SKD-6 SKD-7 SKD-8