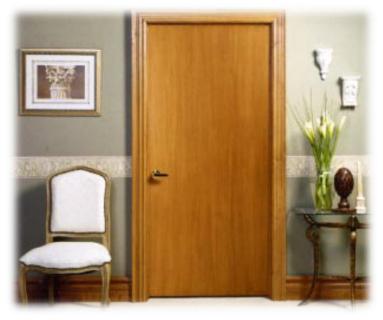

#### 1. FLUSH DOORS

Basic flush door

Flush Doors are kiln-seasoned & chemically treated to make them dimensionally stable, termite resistant, fungi free & weather proof. The flush doors have a solid Block Board Core with BWP Grade cross bands & face veneers which are PF bonded in Hot Press Process with high temperature making them 100% Boiling Water Proof. They are also available in One Side & Both Side Teak as well as design options