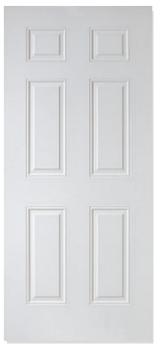

#### 1. FLUSH DOORS

Basic flush door

Flush Doors are kiln-seasoned & chemically treated to make them dimensionally stable, termite resistant, fungi free & weather proof. The flush doors have a solid Block Board Core with BWP Grade cross bands & face veneers which are PF bonded in Hot Press Process with high temperature making them 100% Boiling Water Proof. They are also available in One Side & Both Side Teak as well as design options