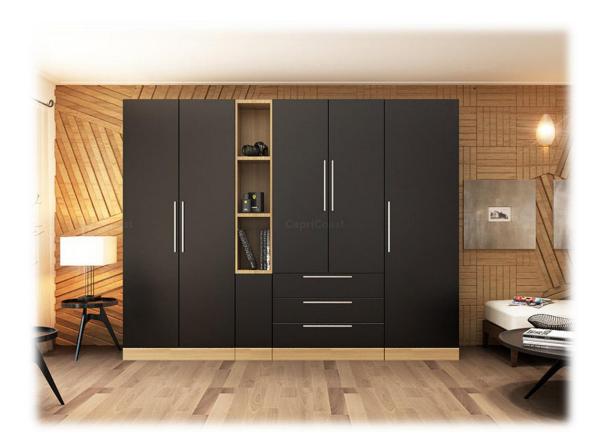

#### 10. MODULAR WARDROBE SHUTTER

Our Modular Wardrobe Shutters are manufactured using HDF skins as facings are also available with Imported PVC Membrane Film Overlay. The shutters are also made with MDF/Plywood/ Board as base with PVC Membrane Film Overlay. Shutters are available in wide range of colours and designs made to customer's choice. The designs are contemporary and complement the modern living