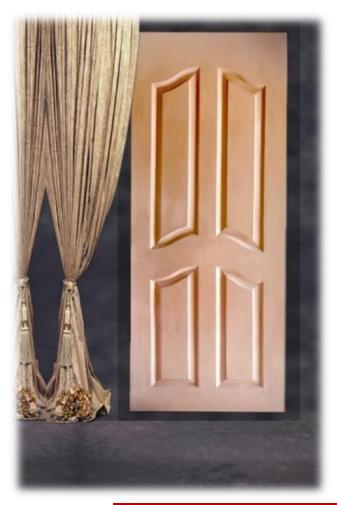

#### 6. WOODEN PANEL DOORS

Adding a touch of class and elegance to your home, these doors have been designed to suit local climatic conditions & they are durable & last long. They add a touch of class & beauty to your homes. The wider choice of designs is a combination of wooden styles & rails with veneer overlay & panels with one side raised & veneered. A premium alternative to Traditional Solid Timber Panel Doors

SKW-1

SKW-2

SKW-3

SKW-4

SKW-5