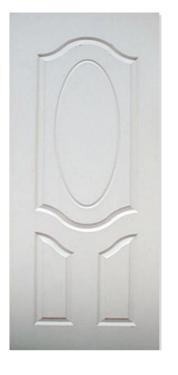

#### 3. MASONITE MOULDED PANEL DOORS

An offer of visual beauty and refinement of natural wood doors. Chiselled from teak and non-teak designed shell, these are suitable for home, offices, hotels, hospitals and commercial establishment. Environment friendly and alternative to timber. These doors are manufactured to the highest standards and warrant to perform overtime. This performance translates into extra security, extra longevity and extra home owner satisfaction. We offer a wide range of Moulded Panel Doors that complements the design & decor of your house. These tastefully designed doors are available in various widths, heights & thicknesses in smooth & textured surfaces with matching bifolds. Our designs are contemporary & aesthetically

**4P-Arch TX** 

DTX 12P OVAL 6P