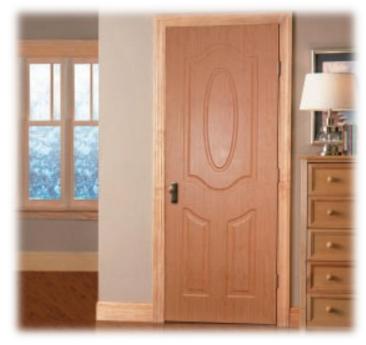

#### 4. VENEER MOULDED PANEL DOORS

Veneer Moulded Panel Doors reflect the natural textures of wood. Customised to suit Indian climatic conditions & the tastes of the Indian consumer. They are manufactured from Specially Designed & Imported Veneer Skins. These doors are made of hi-quality fiber board panels that resist shrinking, swelling, cracking & joint separation. These environmentally friendly doors are best alternative to solid timber panel doors. They are long lasting as well as borer & warp free. They are also low on maintenance & easy to install