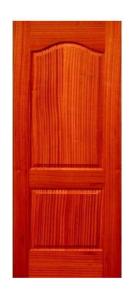

#### 4. VENEER MOULDED PANEL DOORS

Veneer Moulded Panel Doors reflect the natural textures of wood. Customised to suit Indian climatic conditions & the tastes of the Indian consumer. They are manufactured from Specially Designed & Imported Veneer Skins. These doors are made of hi-quality fiber board panels that resist shrinking, swelling, cracking & joint separation. These environmentally friendly doors are best alternative to solid timber panel doors. They are long lasting as well as borer & warp free. They are also low on maintenance & easy to install