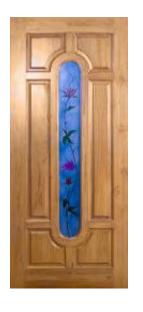

## 8. GLAZED DOOR

For those who are looking for new ideas & designs, here is a choice of doors with Glazing. These doors can be used as interior doors.

Available in wide varieties of designs to suit to individual choice.

SKG-1

SKG-4

SKG-5

SKG-2

SKG-7