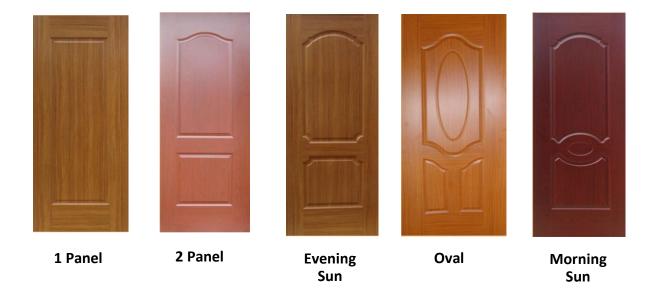

#### 3. MASONITE MOULDED PANEL DOORS

An offer of visual beauty and refinement of natural wood doors. Chiselled from teak and non-teak designed shell, these are suitable for home, offices, hotels, hospitals and commercial establishment. Environment friendly and alternative to timber. These doors are manufactured to the highest standards and warrant to perform overtime. This performance translates into extra security, extra longevity and extra home owner satisfaction. We offer a wide range of Moulded Panel Doors that complements the design & decor of your house. These tastefully designed doors are available in various widths, heights & thicknesses in smooth & textured surfaces with matching bifolds. Our designs are contemporary & aesthetically

**4P-Arch TX** 

DTX 12P OVAL 6P