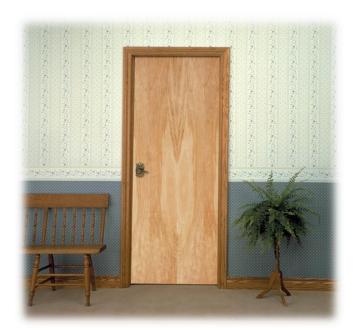

#### 1. FLUSH DOORS

Basic flush door

Flush Doors are kiln-seasoned & chemically treated to make them dimensionally stable, termite resistant, fungi free & weather proof. The flush doors have a solid Block Board Core with BWP Grade cross bands & face veneers which are PF bonded in Hot Press Process with high temperature making them 100% Boiling Water Proof. They are also available in One Side & Both Side Teak as well as design options