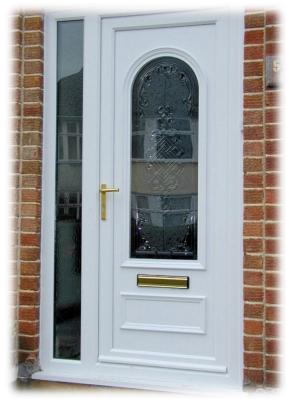

## 8. GLAZED DOOR

For those who are looking for new ideas & designs, here is a choice of doors with Glazing. These doors can be used as interior doors.

Available in wide varieties of designs to suit to individual choice.

SKG-1

SKG-4

SKG-5

SKG-2

SKG-7