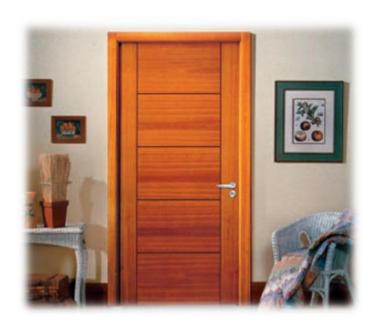

#### 2. DECORATIVE VENEER DOORS

Product SDK-9

Decorative Veneered Doors offer the visual beauty and refinement of natural wood doors. All flush doors are available in both solid as well as other filler materials, manufactured as per customer specifications. Protected with a high quality topcoat, these doors are extremely durable and simple to maintain. These doors are made of teak & non-teak designed veneers overlaid on Solid Core Flush Doors. They are suitable for homes, offices, hotels, hospitals & commercial establishments.