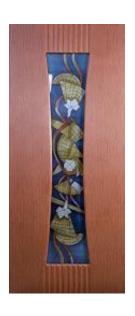

## 8. GLAZED DOOR

For those who are looking for new ideas & designs, here is a choice of doors with Glazing. These doors can be used as interior doors.

Available in wide varieties of designs to suit to individual choice.

SKG-1

SKG-4

SKG-5

SKG-2

SKG-7