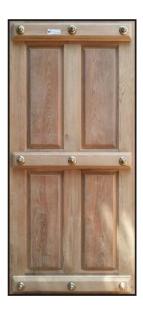

#### 1. FLUSH DOORS

Basic flush door

Flush Doors are kiln-seasoned & chemically treated to make them dimensionally stable, termite resistant, fungi free & weather proof. The flush doors have a solid Block Board Core with BWP Grade cross bands & face veneers which are PF bonded in Hot Press Process with high temperature making them 100% Boiling Water Proof. They are also available in One Side & Both Side Teak as well as design options