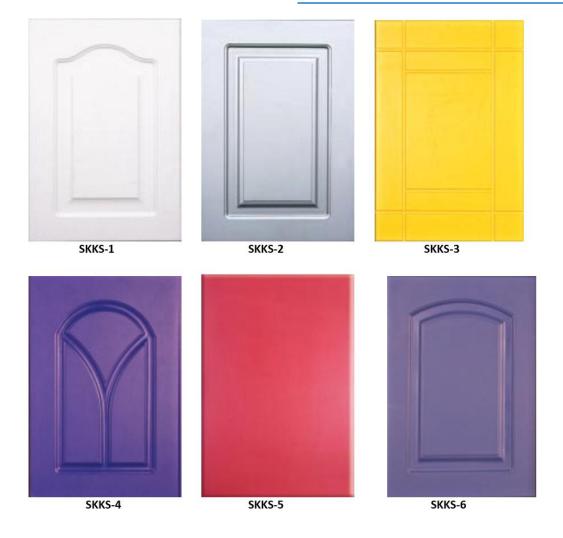

## 9. MODULAR KITCHEN SHUTTERS

Our Modular Kitchen Shutters are manufactured using MDF/Plywood/ Board material overlaid with Imported Rigid PVC Membrane of different elegant shades are available in wide range of colours & designs made to customer's choice. Solid wood kitchen shutters are available in different sizes & different finishes such as Pine, Oak etc. The designs are contemporary & they complement the modern modular kitchen accessories. Available in custom sizes.