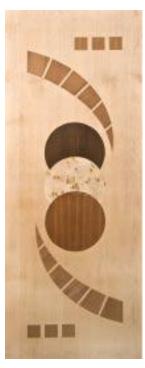

#### 2. DECORATIVE VENEER DOORS

Product SDK-9

Decorative Veneered Doors offer the visual beauty and refinement of natural wood doors. All flush doors are available in both solid as well as other filler materials, manufactured as per customer specifications. Protected with a high quality topcoat, these doors are extremely durable and simple to maintain. These doors are made of teak & non-teak designed veneers overlaid on Solid Core Flush Doors. They are suitable for homes, offices, hotels, hospitals & commercial establishments.

Doors are available in custom size

SKD-1 SKD-2 SKD-3 SKD-4

SKD-5 SKD-6 SKD-7 SKD-8