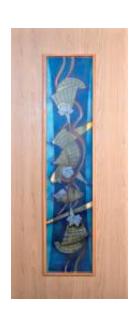

## 8. GLAZED DOOR

For those who are looking for new ideas & designs, here is a choice of doors with Glazing. These doors can be used as interior doors.

Available in wide varieties of designs to suit to individual choice.

SKG-1

SKG-4

SKG-5

SKG-2

SKG-7