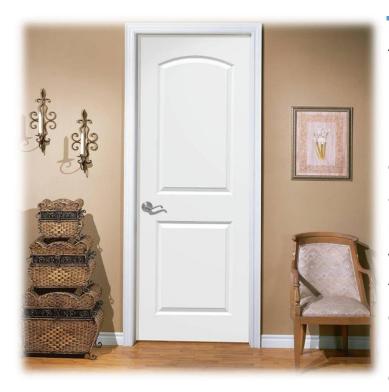

#### 3. MASONITE MOULDED PANEL DOORS

An offer of visual beauty and refinement of natural wood doors. Chiselled from teak and non-teak designed shell, these are suitable for home, offices, hotels, hospitals and commercial establishment. Environment friendly and alternative to timber. These doors are manufactured to the highest standards and warrant to perform overtime. This performance translates into extra security, extra longevity and extra home owner satisfaction. We offer a wide range of Moulded Panel Doors that complements the design & decor of your house. These tastefully designed doors are available in various widths, heights & thicknesses in smooth & textured surfaces with matching bifolds. Our designs are contemporary & aesthetically

**4P-Arch TX** 

DTX 12P OVAL 6P