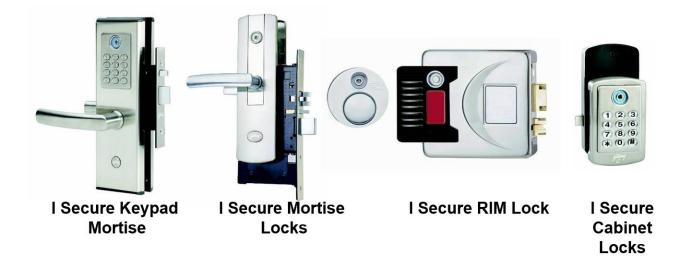

**Infinite Combos** 

Unlike the conventional mechanical locks, Godrej SALTO IC card and i-Secure electronic technology are based on virtual networks which function through access control systems and has combination up to 200 trillion.

### **Electronics (Infinite Combinations)**

Lock Upgradation

Installation

**Key Duplication** 

**Emergency Opening** 

Master Key, Common Key Arrangements

**AMC** 

**Product Customisation** 