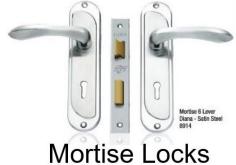

Advanced, Angular multi-row pin-cylinder technology. The maximum number of combinations (key differs) that can be provided is up to 2 billion and a highly complex system of master key solutions is possible.





30 Lakh Cr. Combos

The highest level of security, "Godrej EVVA", in mechanical locks comes with a revolutionary 3 Curve system with floating pin, sidebars and locking bar. This conforms to European standard EN 1303. Combinations up to 30 trillion are available ensuring generations of non-repeating keys.





**Infinite Combos** 

Unlike the conventional mechanical locks, Godrej SALTO IC card and i-Secure electronic technology are based on virtual networks which function through access control systems and has combination up to 200 trillion.







## LEVER(1000 Combinations)







Rim Locks





## Ultra (10 Cr. Combinations)















Tri Bolt

**Twin Bolt** 





## Ultra EXS (200 Cr Combinations)







## EVVA(30 Lacs Cr Combinations)











### **Electronics (Infinite Combinations)**





Lock Upgradation

Installation

**Key Duplication** 

**Emergency Opening** 

Master Key, Common Key Arrangements

**AMC** 

**Product Customisation** 









Double click icon to open





www.saikripa.co





## **SAFES AND LOCKERS**