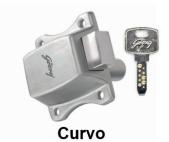

imum number of combinations (key differs) that can be provided is up to 2 billion and a highly complex system of master key solutions is possible.





30 Lakh Cr. Combos

The highest level of security, "Godrej EVVA", in mechanical locks comes with a revolutionary 3 Curve system with floating pin, sidebars and locking bar. This conforms to European standard EN 1303. Combinations up to 30 trillion are available ensuring generations of non-repeating keys.





**Infinite Combos** 

Unlike the conventional mechanical locks, Godrej SALTO IC card and i-Secure electronic technology are based on virtual networks which function through access control systems and has combination up to 200 trillion.







## LEVER(1000 Combinations)







Rim Locks





## Ultra (10 Cr. Combinations)















Tri Bolt

**Twin Bolt** 





## Ultra EXS (200 Cr Combinations)







## EVVA(30 Lacs Cr Combinations)











### **Electronics (Infinite Combinations)**





Lock Upgradation

Installation

**Key Duplication** 

**Emergency Opening** 

Master Key, Common Key Arrangements

**AMC** 

**Product Customisation** 









Double click icon to open





www.saikripa.co





## **SAFES AND LOCKERS**