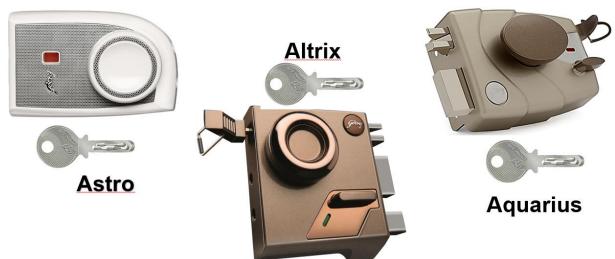

## LEVER(1000 Combinations)

Rim Locks

## Ultra (10 Cr. Combinations)

Tri Bolt

**Twin Bolt** 