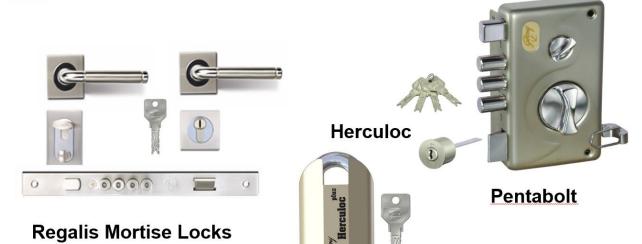

m of master key solutions is possible.





30 Lakh Cr. Combos

The highest level of security, "Godrej EVVA", in mechanical locks comes with a revolutionary 3 Curve system with floating pin, sidebars and locking bar. This conforms to European standard EN 1303. Combinations up to 30 trillion are available ensuring generations of non-repeating keys.





**Infinite Combos** 

Unlike the conventional mechanical locks, Godrej SALTO IC card and i-Secure electronic technology are based on virtual networks which function through access control systems and has combination up to 200 trillion.







## LEVER(1000 Combinations)







Rim Locks





## Ultra (10 Cr. Combinations)















Tri Bolt

**Twin Bolt** 





## Ultra EXS (200 Cr Combinations)







## EVVA(30 Lacs Cr Combinations)











### **Electronics (Infinite Combinations)**





Lock Upgradation

Installation

**Key Duplication** 

**Emergency Opening** 

Master Key, Common Key Arrangements

**AMC** 

**Product Customisation** 









Double click icon to open





www.saikripa.co





## **SAFES AND LOCKERS**