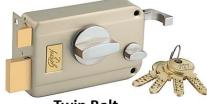

aximum number of combinations (key differs) that can be provided is up to 2 billion and a highly complex system of master key solutions is possible.





30 Lakh Cr. Combos

The highest level of security, "Godrej EVVA", in mechanical locks comes with a revolutionary 3 Curve system with floating pin, sidebars and locking bar. This conforms to European standard EN 1303. Combinations up to 30 trillion are available ensuring generations of non-repeating keys.





**Infinite Combos** 

Unlike the conventional mechanical locks, Godrej SALTO IC card and i-Secure electronic technology are based on virtual networks which function through access control systems and has combination up to 200 trillion.







## LEVER(1000 Combinations)







Rim Locks





## Ultra (10 Cr. Combinations)















Tri Bolt

**Twin Bolt** 





## Ultra EXS (200 Cr Combinations)







## EVVA(30 Lacs Cr Combinations)











### **Electronics (Infinite Combinations)**





Lock Upgradation

Installation

**Key Duplication** 

**Emergency Opening** 

Master Key, Common Key Arrangements

**AMC** 

**Product Customisation** 









Double click icon to open





www.saikripa.co





## **SAFES AND LOCKERS**