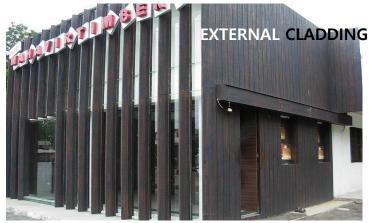

## 12. DECKING / CLADDING / DUCT COVERS

Ideal for duct covers, decking for catwalk bridges, decking for operation platforms, planking for steps, parquet floors, dance floors, attics, etc.