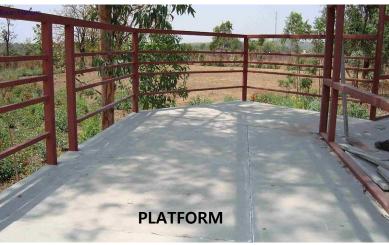

## 12. DECKING / CLADDING / DUCT COVERS

Ideal for duct covers, decking for catwalk bridges, decking for operation platforms, planking for steps, parquet floors, dance floors, attics, etc.