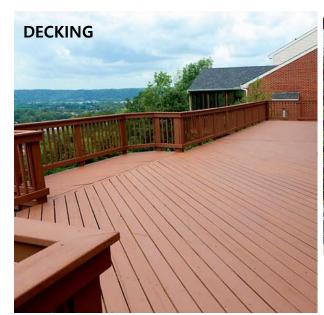

## 12. DECKING / CLADDING / DUCT COVERS

Ideal for duct covers, decking for catwalk bridges, decking for operation platforms, planking for steps, parquet floors, dance floors, attics, etc.