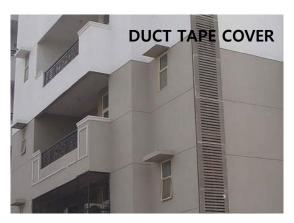

## 12. DECKING / CLADDING / DUCT COVERS

Ideal for duct covers, decking for catwalk bridges, decking for operation platforms, planking for steps, parquet floors, dance floors, attics, etc.