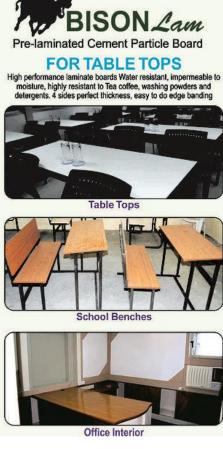

Junction, Airport Road, Sancoale Saikripa.enterprise13@gmail.com

SAIKRIPA ENTERPRISE WWW.SAIKRIPA.CO



# "Build something timeless"









Our Cement Boards come with unmatched quality, aesthetics, style and durability and is the ideal choice of smart & good looking interiors and exteriors. These are versatile green material, the best substitute to natural wood and wood based products. The product simplicity and embedded beauty with added resistance against moisture, fire and termite makes Fibre Cement Boards a perfect green material. This contemporary green building material is suitable for all modern and conventional constructions, and contributes in earning significant LEED points towards green building certification. Can be used for external and internal applications



















## APPLICATIONS OF CEMENT BOARDS

## 1. WALLS / PARTITIONS / CEILINGS









2. Kitchen platform & cabinets





## 4. CUPBOARDS & SHELVES



5. LOCKERS



# 6. OUTDOOR/INDOOR FURNITURE



## 7. WORKSTATION



### www.saikripa.co



## 8. CUPBOARDS/RACKS







10. DRESSING ROOM FURNITURE





## 11. FLOORING











## 12. DECKING / CLADDING / DUCT COVERS













Ideal for duct covers, decking for catwalk bridges, decking for operation platforms, planking for steps, parquet floors, dance floors, attics, etc.



## 13. DOORS







## www.saikripa.co

## 14. HOUSING