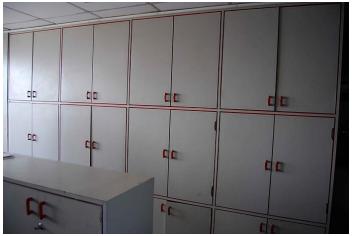

come with unmatched quality, aesthetics, style and durability and is the ideal choice of smart & good looking interiors and exteriors. These are versatile green material, the best substitute to natural wood and wood based products. The product simplicity and embedded beauty with added resistance against moisture, fire and termite makes Fibre Cement Boards a perfect green material. This contemporary green building material is suitable for all modern and conventional constructions, and contributes in earning significant LEED points towards green building certification. Can be used for external and internal applications



















## APPLICATIONS OF CEMENT BOARDS

## 1. WALLS / PARTITIONS / CEILINGS









2. Kitchen platform & cabinets





## 4. CUPBOARDS & SHELVES



5. LOCKERS



# 6. OUTDOOR/INDOOR FURNITURE



## 7. WORKSTATION



### www.saikripa.co



## 8. CUPBOARDS/RACKS







10. DRESSING ROOM FURNITURE





## 11. FLOORING











## 12. DECKING / CLADDING / DUCT COVERS













Ideal for duct covers, decking for catwalk bridges, decking for operation platforms, planking for steps, parquet floors, dance floors, attics, etc.



## 13. DOORS







## www.saikripa.co

## 14. HOUSING