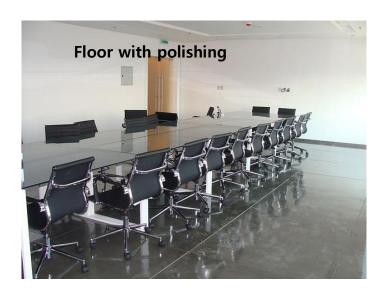

material, the best substitute to natural wood and wood based products. The product simplicity and embedded beauty with added resistance against moisture, fire and termite makes Fibre Cement Boards a perfect green material. This contemporary green building material is suitable for all modern and conventional constructions, and contributes in earning significant LEED points towards green building certification. Can be used for external and internal applications



















## APPLICATIONS OF CEMENT BOARDS

## 1. WALLS / PARTITIONS / CEILINGS









2. Kitchen platform & cabinets





## 4. CUPBOARDS & SHELVES



5. LOCKERS



# 6. OUTDOOR/INDOOR FURNITURE



## 7. WORKSTATION



### www.saikripa.co



## 8. CUPBOARDS/RACKS







10. DRESSING ROOM FURNITURE





## 11. FLOORING











## 12. DECKING / CLADDING / DUCT COVERS













Ideal for duct covers, decking for catwalk bridges, decking for operation platforms, planking for steps, parquet floors, dance floors, attics, etc.



## 13. DOORS







## www.saikripa.co

## 14. HOUSING