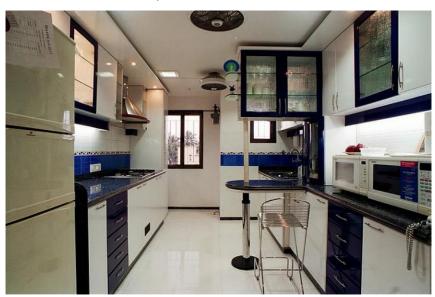

mething timeless"









Our Cement Boards come with unmatched quality, aesthetics, style and durability and is the ideal choice of smart & good looking interiors and exteriors. These are versatile green material, the best substitute to natural wood and wood based products. The product simplicity and embedded beauty with added resistance against moisture, fire and termite makes Fibre Cement Boards a perfect green material. This contemporary green building material is suitable for all modern and conventional constructions, and contributes in earning significant LEED points towards green building certification. Can be used for external and internal applications



















## APPLICATIONS OF CEMENT BOARDS

## 1. WALLS / PARTITIONS / CEILINGS









2. Kitchen platform & cabinets





## 4. CUPBOARDS & SHELVES



5. LOCKERS



# 6. OUTDOOR/INDOOR FURNITURE



## 7. WORKSTATION



### www.saikripa.co



## 8. CUPBOARDS/RACKS







10. DRESSING ROOM FURNITURE





## 11. FLOORING











## 12. DECKING / CLADDING / DUCT COVERS













Ideal for duct covers, decking for catwalk bridges, decking for operation platforms, planking for steps, parquet floors, dance floors, attics, etc.



## 13. DOORS







## www.saikripa.co

## 14. HOUSING