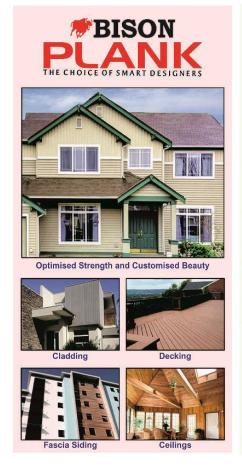

## 12. DECKING / CLADDING / DUCT COVERS

Ideal for duct covers, decking for catwalk bridges, decking for operation platforms, planking for steps, parquet floors, dance floors, attics, etc.