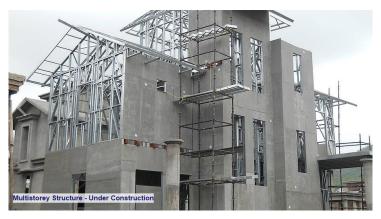

## APPLICATIONS OF CEMENT BOARDS

## 1. WALLS / PARTITIONS / CEILINGS

2. Kitchen platform & cabinets