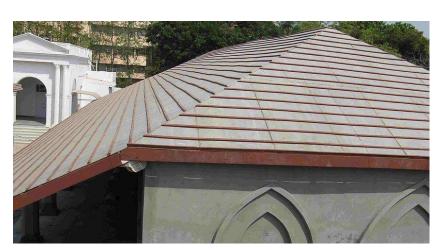

## 12. DECKING / CLADDING / DUCT COVERS

Ideal for duct covers, decking for catwalk bridges, decking for operation platforms, planking for steps, parquet floors, dance floors, attics, etc.