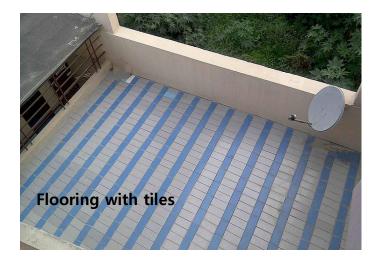

aterial, the best substitute to natural wood and wood based products. The product simplicity and embedded beauty with added resistance against moisture, fire and termite makes Fibre Cement Boards a perfect green material. This contemporary green building material is suitable for all modern and conventional constructions, and contributes in earning significant LEED points towards green building certification. Can be used for external and internal applications



















## APPLICATIONS OF CEMENT BOARDS

## 1. WALLS / PARTITIONS / CEILINGS









2. Kitchen platform & cabinets





## 4. CUPBOARDS & SHELVES



5. LOCKERS



# 6. OUTDOOR/INDOOR FURNITURE



## 7. WORKSTATION



### www.saikripa.co



## 8. CUPBOARDS/RACKS







10. DRESSING ROOM FURNITURE





## 11. FLOORING











## 12. DECKING / CLADDING / DUCT COVERS













Ideal for duct covers, decking for catwalk bridges, decking for operation platforms, planking for steps, parquet floors, dance floors, attics, etc.



## 13. DOORS







## www.saikripa.co

## 14. HOUSING