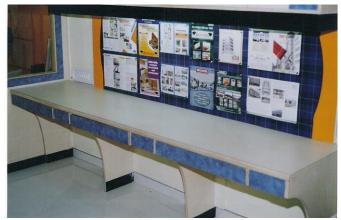

ability and is the ideal choice of smart & good looking interiors and exteriors. These are versatile green material, the best substitute to natural wood and wood based products. The product simplicity and embedded beauty with added resistance against moisture, fire and termite makes Fibre Cement Boards a perfect green material. This contemporary green building material is suitable for all modern and conventional constructions, and contributes in earning significant LEED points towards green building certification. Can be used for external and internal applications



















## APPLICATIONS OF CEMENT BOARDS

## 1. WALLS / PARTITIONS / CEILINGS









2. Kitchen platform & cabinets





## 4. CUPBOARDS & SHELVES



5. LOCKERS



# 6. OUTDOOR/INDOOR FURNITURE



## 7. WORKSTATION



### www.saikripa.co



## 8. CUPBOARDS/RACKS







10. DRESSING ROOM FURNITURE





## 11. FLOORING











## 12. DECKING / CLADDING / DUCT COVERS













Ideal for duct covers, decking for catwalk bridges, decking for operation platforms, planking for steps, parquet floors, dance floors, attics, etc.



## 13. DOORS







## www.saikripa.co

## 14. HOUSING